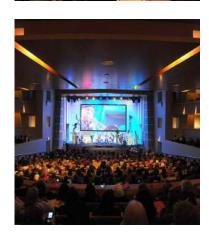

## **AMPHITHEATER**

CONCOURSE LEVEL • MAX OCCUPANCY 595

| SEATING      | Orchestra | Terrace | Balcony | Total                  |
|--------------|-----------|---------|---------|------------------------|
| Amphitheater | 321       | 90      | 90      | 595 (501 fixed chairs) |

DIMENSIONS This is a multi-tiered auditorium

Stage Size

36' Length  $\cdot$  16' width at sides curving out to 18' at center