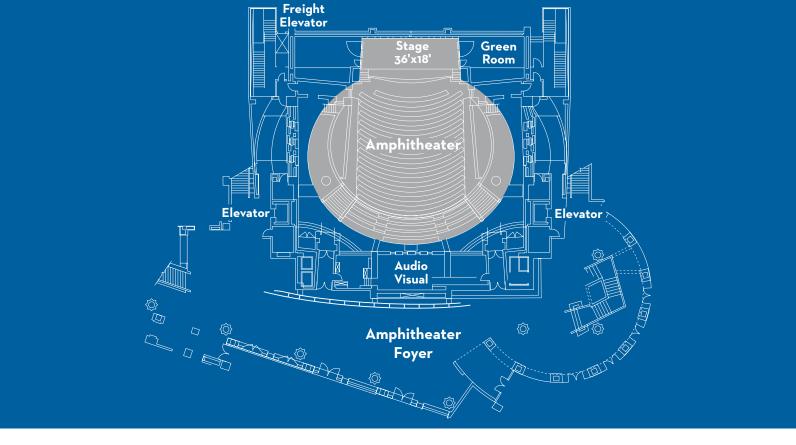

## **AMPHITHEATER**

CONCOURSE LEVEL • MAX OCCUPANCY 595

| SEATING      | Orchestra | Terrace | Balcony | Total                  |
|--------------|-----------|---------|---------|------------------------|
| Amphitheater | 321       | 90      | 90      | 595 (501 fixed chairs) |

DIMENSIONS This is a multi-tiered auditorium

Stage Size

36' Length  $\cdot$  16' width at sides curving out to 18' at center

## **INFRASTRUCTURE SUPPORTS**

- Theater sound system
- · Performance lighting built in
- Projection booth—large screen computer/video projector
- A/V tie-lines to all other meeting rooms
- Internet lines and DSL feeds for video projection devices with patch panel connections to central A/V control room
- Six interpretation booth locations built into rear of room

## OTHER FEATURES

- · Secure VIP access and green room
- Light maple paneling and moldings, acoustic curtains

- Built-in triaxial and coaxial cable feeds to control rooms and production truck locations
- Broadcast production booths at back of room
- · Audio sound/assisted listening
- Broadcast video cabled for production truck, microwave and multiple broadcasters
- 110V service on stage
- · 208/220V service in projection booth