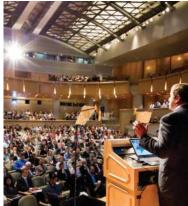

## **AMPHITHEATER**

CONCOURSE LEVEL • MAX OCCUPANCY 595

| SEATING      | Orchestra | Terrace | Balcony | Total                  |
|--------------|-----------|---------|---------|------------------------|
| Amphitheater | 321       | 90      | 90      | 595 (501 fixed chairs) |

DIMENSIONS This is a multi-tiered auditorium

Stage Size

36' Length  $\cdot$  16' width at sides curving out to 18' at center